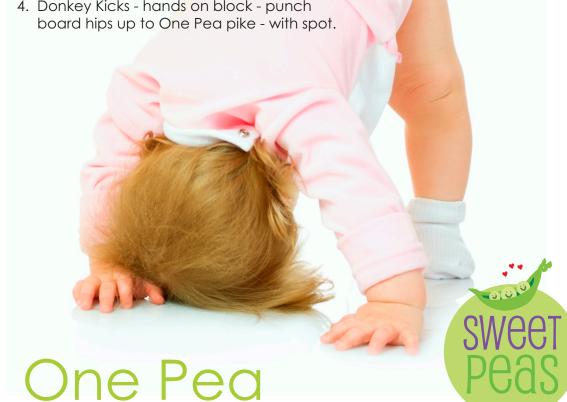

## Developmental Skills Floor Skills

- 1. Laterally shift weight from one foot to other
- 2. Walk forward on cue vary speed stop on cue
- 3. Knee bends 3-5
- 4. Crawl/climb up stairs one at a time
- 5. Sweet Pea Hug Roll with parent spot (developing and maintaining tuck position, balance and core strength)
- 6. Log Roll (developing position awareness, pre-twisting awareness, positioning) hold with assistance
- 7. Lateral open walk (slide) feet do not cross legs slightly bent.
- 8. Wheel barrel with assistance
- 9. One Pea forward roll parent assist
- 10. Donkey Kicks hands on block